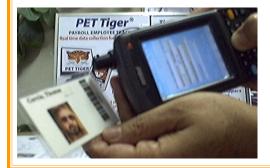

### <u>Fast and Easy</u> <u>Recordkeeping</u>

No more double entry or paper timesheets to calculate. **PET Tiger** works seamlessly with accounting software. PET Tiger accurately and easily collects hours and piece rate payroll information using a variety of methods, like Barcodes, Proximity, or Biometric scans. Time in and out can be handled electronically in a matter of minutes each day with just a couple of scans. Piece work data is collected each time an employee (or crew) brings a bucket, lug, bushel, or bin, his barcode/tag is scanned. PET **Tiger** accumulates the records in real time (or daily) to provide quick access to labor force information for making important management decisions. This significantly shortens the time between the being work done and the printing of payroll checks.

#### **Simplified Payroll Data Collection**

In real time or daily, **PET Tiger** data is uploaded onto your Server or PC. Upload can be done either locally or from remote locations via WiFi, internet, IP connection or cellular via smart phones. Data can then be reviewed and edited. Verification of pieces can be done on an employee or crew basis. The resulting data creates many related informative reports. No more manual data entry , the payroll process is reduced to minutes.