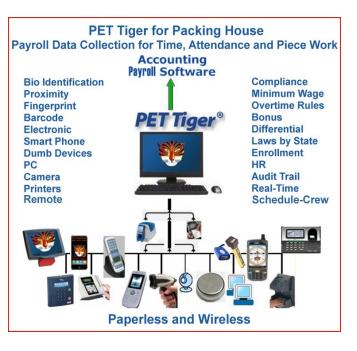

PET Tiger's flexibility to receive data from multiple collection styles (like batch devices, smart phones or biometrics) within the same database handles companywide payroll . From the packing house to the office to the fields **PET Tiger** does it all.

## **REAL TIME DATA COLLECTION FOR:**

- **\*Time and Attendance**
- \*Interface to Accounting
- \*Quality Assurance
- **\*Product Availability**
- \*Labor Force Management
- **\*Harvesting/Piece Rate**
- **\*Compliance**
- **\*Yield Tracking**
- **\*Customer Invoicing**
- \*Logistics and Compliance
- **\*Equipment Usage/Fuel**
- **\*Equipment Maintenance**
- **\*Irrigation**
- **\*GIS/GPS**
- **\*Better Management**
- \*Increased Knowledge Base